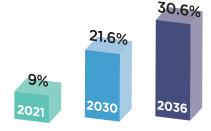

# **Future Energy in KORMARINE**

## Be at the Forefront of Energy Technologies and Innovations

KORMARINE, as one of the premier global exhibitions in the maritime industry, is thrilled to introduce our energy pavilion, showcasing innovative energy solutions.

Renewable energies and future fuels are expected to play a more significant role in achieving carbon neutrality by 2050.

Collaborating with industry leaders, we will spotlight the latest advancements in energy technology, fostering collaboration and knowledge exchange.



The Target Percentage of Renewable Energy in South Korea's Power Generation



#### Renewable Energy

Wind Energy, PV, Smart Grid, Battery, Biomass, Decarbonisation, Geothermal Energy, Hydropower, Marine Energy



#### **Future Fuels**

Hydrogen, LNG, Ammonia, Biofuels, Fuel Cell, Fuel Systems, Methanol, SMR



## **BOOTH PRICING**

| Туре   | Standard Price       | Launching Promotion  | 2024 Early Bird      |
|--------|----------------------|----------------------|----------------------|
| Raw    | 450 USD / sqm        | 380 USD / sqm        | 360 USD / sqm        |
| Space  | 2 booths : 8,100 USD | 2 booths : 6,840 USD | 2 booths : 6,480 USD |
| Shell  | 640 USD / sqm        | 470 USD / sqm        | 450 USD / sqm        |
| Scheme | 1 booth : 5,760 USD  | 1 booth : 4,230 USD  | 1 boot